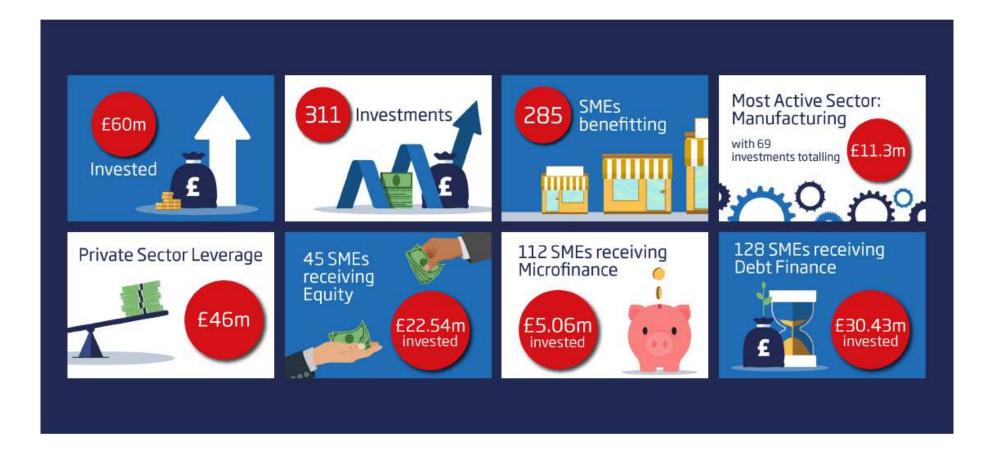

#### 40 Applications ۲

20 Investments ٠

- ٠
- Lancashire LEP area £5m Invested/Loaned

NPIF Region - Over £66m Invested/Loaned

Over 3,450 Enquiries received

Northern Powerhouse Investment Fund

Over 680 Applications received

Over 355 Investments made

Delivered by British Business Bank